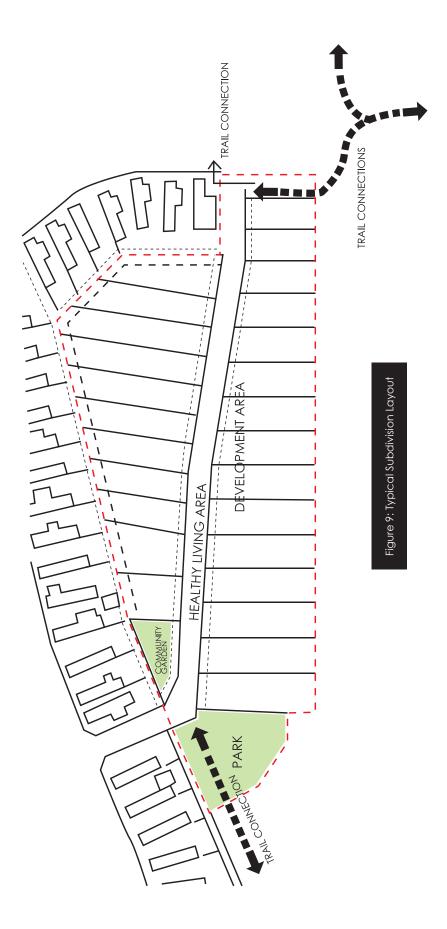

## BUILT ENVIRONMENT AND ACTIVE NWT COMMUNITIES CHECKLIST

| Category                | Elements          | Assessment                                                                                                                                    | Yes | No | Somewhat | Action Items | Resources                                                            |
|-------------------------|-------------------|-----------------------------------------------------------------------------------------------------------------------------------------------|-----|----|----------|--------------|----------------------------------------------------------------------|
| Parks and   Playgrounds | Locations         | Are you putting other<br>equipment that will<br>encourage the use of the<br>park (i.e. fire/cooking pits,<br>benches, exercise<br>equipment)? |     |    |          |              | Photo 2, 3, 6, 7, 9, 10                                              |
|                         |                   | Are playgrounds within a reasonable walking distance for children?                                                                            |     |    |          |              | Figure 9                                                             |
|                         | Equipment         | Is there equipment installed<br>that is suitable for a range of<br>children and adults?                                                       |     |    |          |              |                                                                      |
|                         |                   | Are playgrounds properly maintained?                                                                                                          |     |    |          |              | Contact NWT Recreation<br>and Parks Association<br>www.nwtrpa.org    |
|                         | Other<br>Features | Are there benches or seating<br>areas where parents can<br>watch their children?                                                              |     |    |          |              | Photo 9, 10                                                          |
|                         |                   | Are there appropriate site<br>lines to the playground for<br>safety? Is there appropriate<br>fencing if it is adjacent to<br>a major road?    |     |    |          |              |                                                                      |
|                         |                   | Are there bike racks for use?                                                                                                                 |     |    |          |              | Photo 2, 5                                                           |
|                         |                   | Is there some outdoor<br>lighting so that playgrounds<br>can be used in the winter<br>months?                                                 |     |    |          |              | Take advantage of<br>street lights<br>Meet with NTPC /<br>Northlands |
|                         |                   | Are there social hubs<br>(kitchen shelters, picnic<br>tables, etc) where events<br>can be held?                                               |     |    |          |              | Photo 7<br>23                                                        |