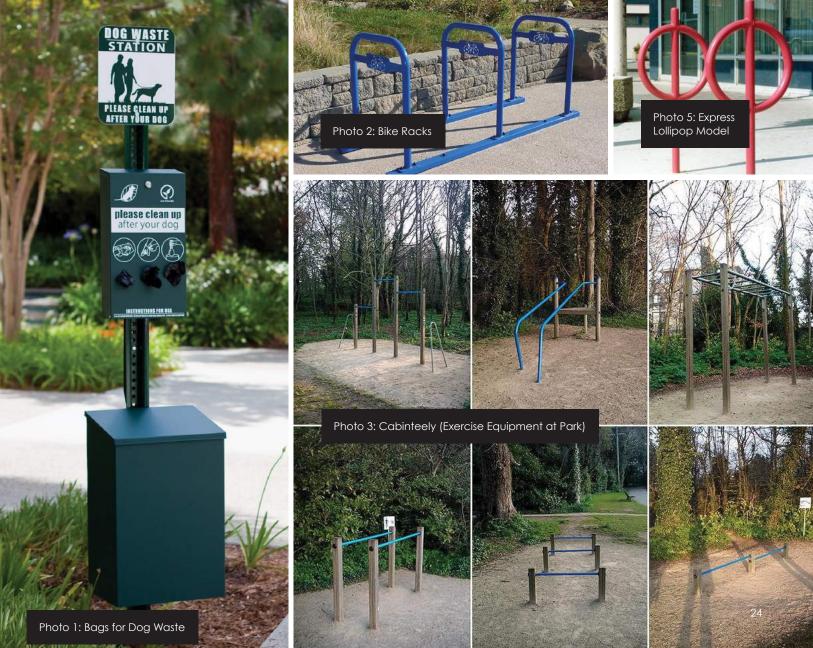

## BUILT ENVIRONMENT AND ACTIVE NWT COMMUNITIES CHECKLIST

| Category                | Elements          | Assessment                                                                                                                                    | Yes | No | Somewhat | Action Items | Resources                                                            |
|-------------------------|-------------------|-----------------------------------------------------------------------------------------------------------------------------------------------|-----|----|----------|--------------|----------------------------------------------------------------------|
| Parks and   Playgrounds | Locations         | Are you putting other<br>equipment that will<br>encourage the use of the<br>park (i.e. fire/cooking pits,<br>benches, exercise<br>equipment)? |     |    |          |              | Photo 2, 3, 6, 7, 9, 10                                              |
|                         |                   | Are playgrounds within a reasonable walking distance for children?                                                                            |     |    |          |              | Figure 9                                                             |
|                         | Equipment         | Is there equipment installed<br>that is suitable for a range of<br>children and adults?                                                       |     |    |          |              |                                                                      |
|                         |                   | Are playgrounds properly maintained?                                                                                                          |     |    |          |              | Contact NWT Recreation<br>and Parks Association<br>www.nwtrpa.org    |
|                         | Other<br>Features | Are there benches or seating<br>areas where parents can<br>watch their children?                                                              |     |    |          |              | Photo 9, 10                                                          |
|                         |                   | Are there appropriate site<br>lines to the playground for<br>safety? Is there appropriate<br>fencing if it is adjacent to<br>a major road?    |     |    |          |              |                                                                      |
|                         |                   | Are there bike racks for use?                                                                                                                 |     |    |          |              | Photo 2, 5                                                           |
|                         |                   | Is there some outdoor<br>lighting so that playgrounds<br>can be used in the winter<br>months?                                                 |     |    |          |              | Take advantage of<br>street lights<br>Meet with NTPC /<br>Northlands |
|                         |                   | Are there social hubs<br>(kitchen shelters, picnic<br>tables, etc) where events<br>can be held?                                               |     |    |          |              | Photo 7<br>23                                                        |

| Category                 | Elements          | Assessment                                                                                                                          | Yes | No | Somewha | Action Items | Resources                                                                    |
|--------------------------|-------------------|-------------------------------------------------------------------------------------------------------------------------------------|-----|----|---------|--------------|------------------------------------------------------------------------------|
| Parks and<br>Playgrounds | Other<br>Features | Are there places for people<br>to go for spiritual reasons?<br>(i.e. bench overlooking the<br>river, bench near public art,<br>etc) |     |    |         |              | Photo 7, 9, 10                                                               |
|                          |                   | Are there family eating spaces in public spaces?                                                                                    |     |    |         |              | Photo 11                                                                     |
|                          | Planning          | Do you have clauses around parks & playgrounds & encouraging activity?                                                              |     |    |         |              | See Community Plan<br>& Zoning Bylaw<br>Clauses Chapter.<br>Photo 2, 3, 5, 6 |